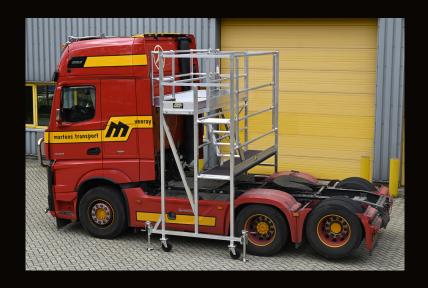

## Handy Truck scaffold

## Work safely on the truck cabin

TÜV approved

Working on two levels at the front and the back of the cabin. With an extra working balcony on the front. The truck scaffold can also be used to remove ice from the truck and trailer.

The Handy truck scaffold is equipped with broad rubber protection strips, an extendable upper platform and with working heights of 3.5m and 4.7m, the whole truck is within reach.