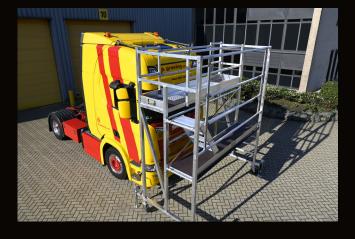

## Handy Truck scaffold

## Work safely on the truck cabin

TÜV approved

Working on two levels at the front and the back of the cabin. With an extra working balcony on the front. The truck scaffold can also be used to remove ice from the truck and trailer.

The Handy truck scaffold is equipped with broad rubber protection strips, an extendable upper platform and with working heights of 3.5m and 4.7m, the whole truck is within reach.