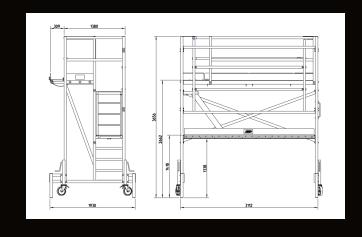

The Handy truck scaffold is equipped with broad rubber protection strips, an extendable upper platform and with working heights of 3.5m and 4.7m, the whole truck is within reach.

## **Specifications**

- Working height of 3.5m and 4.7m
- Access to cabin both at front and back
- Equipped with broad rubber protection strips
- Extendable upper platform
- Equipped with wheels and jacks
- Made in The Netherlands